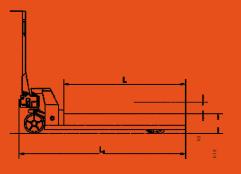

| Item/Type             |        | ACF44        | Quick lift pallet truck |
|-----------------------|--------|--------------|-------------------------|
| Capacity Q            | Lbs    | 4400         |                         |
| Min. fork height h    | Inches | 2.95         |                         |
| Max. fork height h₁   | Inches | 7.5          |                         |
| Steering wheel        | Inches | Ø 7 x 2      |                         |
| Load roller Single    | Inches | Ø 2.9 x 3.65 |                         |
| Load roller Tandem    | Inches | N/A          |                         |
| Size of fork e*s      | Inches | 6.3 x 2      |                         |
| Width overall forks B | Inches | 27   21      |                         |
| Fork length I         | Inches | 48   42   36 |                         |